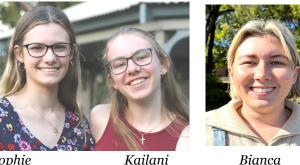

#### WORLD YOUTH DAY 2023

Did you know? The beginning of World Youth Day (WYD) Lisbon 2023 is less than one month away!

313,000 pilgrims from 151 countries have registered so far - 4 from St Francis Xavier Parish - Sophie, Kailani, **Bianca and John.** 

held in the five official languages of the meeting: Portuguese, English, French, Spanish and Italian.

Please keep the four young adults from our Parish who will be attending World Youth Day in your prayers.